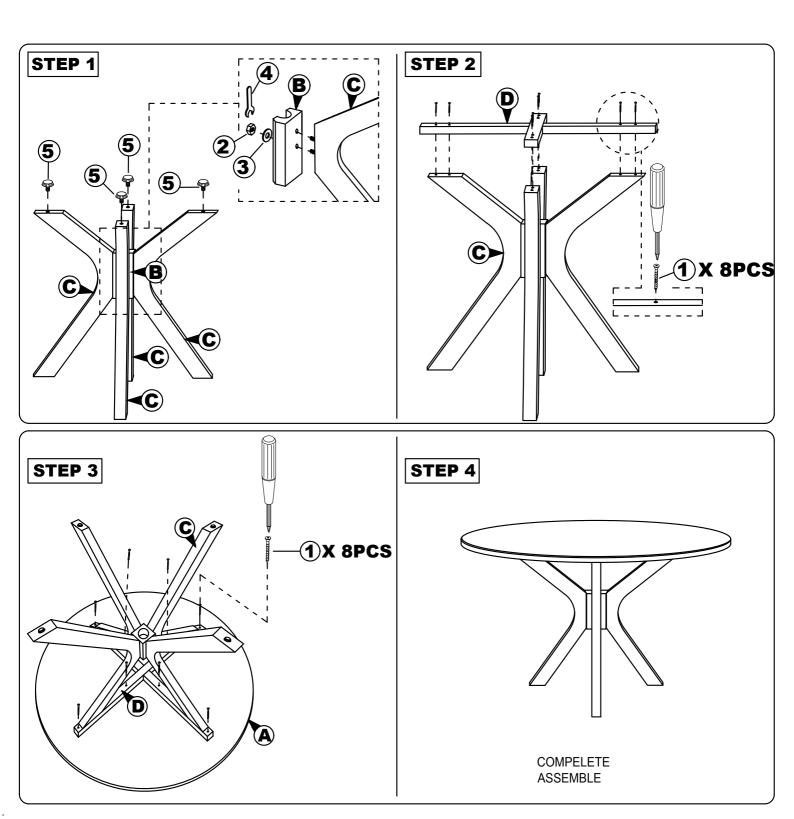

## **ASSEMBLY INSTRUCTION** MODEL: 7028T / 7028-1T I CAUTION :

Read this instruction carefully. Remove all wrapping material, staples and straps from the carton. See hardware and furniture part list For guidance. Be sure you have all wooden furniture parts on a clean and flat soft surface, such as a carpet or rug, to prevent from being scratched.Follow the figure to start assembling.

- 1. Do not FULLY TIGHTEN the nut or screw untill all is ready to assemble. 2. Do not OVER - TIGHTEN the nut or screw to avoid causing damages
  - to the thread.
- 3. Keep all hardware part out reach of children.

| NO | PART LIST             | QTY   |
|----|-----------------------|-------|
| А  | TABLE TOP             | 1 PC  |
| В  | PEDESTAL TABLE CENTER | 1 PC  |
| С  | PEDESTAL LEGS         | 4 PCS |
| D  | CROSS BAR 'X'         | 2 PCS |

| NO | DESRIPTION          |          | QTY    |
|----|---------------------|----------|--------|
| 1  | CSK SCREW M4 X 30MM | Transas  | 16 PCS |
| 2  | HEX. NUT            | 6        | 8 PCS  |
| 3  | FLAT WASHER         | 0        | 8 PCS  |
| 4  | SPANNAR             | Ŷ        | 1 PC   |
| 5  | ADJUSTER            | <b>P</b> | 4 PCS  |