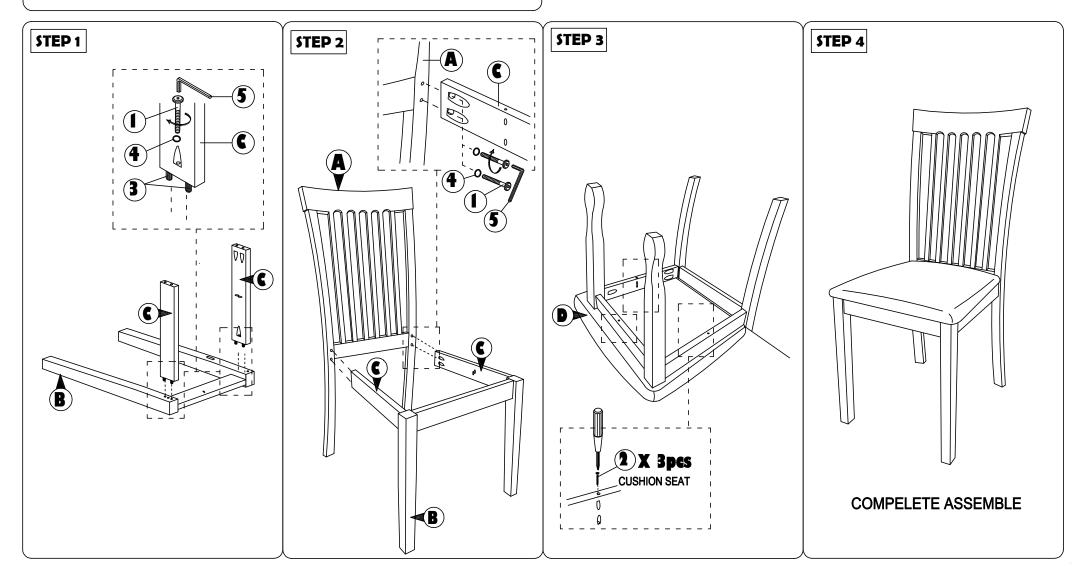

## **ASSEMBLY INSTRUCTION**

Read this instruction carefully. Remove all wrapping material, staples and straps from the carton. See hardware and furniture part list

For guidance. Be sure you have all wooden furniture parts on a clean and flat soft surface, such as a carpet or rug, to prevent from being scratched.Follow the figure to start assembling. CAUTION :

- 1. Do not FULLY TIGHTEN the nut or screw untill all is ready to assemble.
- 2. Do not OVER TIGHTEN the nut or screw to avoid causing damages to the thread.
- 3. Keep all hardware part out reach of children.

| NO | PART LIST    | QTY   | NO | DESRIPTION           |        | QTY   |
|----|--------------|-------|----|----------------------|--------|-------|
| А  | BACK REST    | 1 PC  | 1  | JCBC SCREW M6 X 50MM | 0      | 6 PCS |
| В  | FRONT LEG    | 1 PC  | 2  | CSK SCREW M4 x 38MM  | OLIMAN | 4 PCS |
| С  | SIDE RAIL    | 2 PCS | 3  | WOOD DOWEL Ø8 x 30MM |        | 4 PCS |
| D  | CUSHION SEAT | 1 PC  |    |                      | QL2    |       |
|    |              |       | 4  | SPRNG WASHER         | 0      | 6 PCS |
|    |              |       | 5  | M4 ALLEN KEY         |        | 1 PC  |